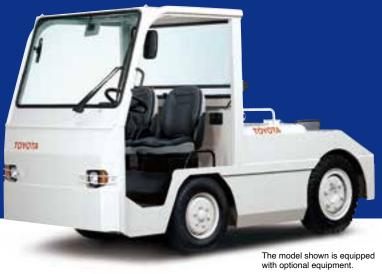

## **MAIN SPECIFICATIONS**

| Model                                   |        | 2TE15          | 2TE18          |
|-----------------------------------------|--------|----------------|----------------|
| Operator Position                       |        | Sit-down       | Sit-down       |
| Maximum Drawbar Pull (3-Minute Ratings) | N (kg) | 14,600 (1,500) | 17,640 (1,800) |
| Towed Weight                            | kg     | 20,000         | 25,000         |
| Overall Width A                         | mm     | 1,420          | 1,420          |
| Overall Height (with cabin) B           | mm     | 1,325 (1,895)  | 1,325 (1,895)  |
| Overall Length (with hitch)             | mm     | 3,615          | 3,615          |
| Turning Radius (Outside) D              | mm     | 3,295          | 3,295          |