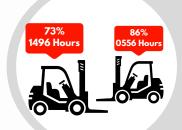

### Fleet Management Solution from Toyota Material Handling India

Advanced fleet management system to help you improve the efficiency and safety of your working environment

**Performance Analysis** 

Fleet Utilization

### with Toyota Material Handling India

Turn your data into concrete actions, leading to greater safety, productivity, efficiency and cost savings throughout your operation.

Performance Analysis: Operator & truck utilization

Fleet Utilization: Site-wise reports on equipment usage

**Battery Management: Battery charging monitoring** 

**Shocks Monitoring:** Alert & records of impact

**GPS Tracking:** Asset location monitoring

Accessible Interface: User friendly & convenient interface

### **Productivity**

- Improve truck / driver utilization
- Real-time Monitoring