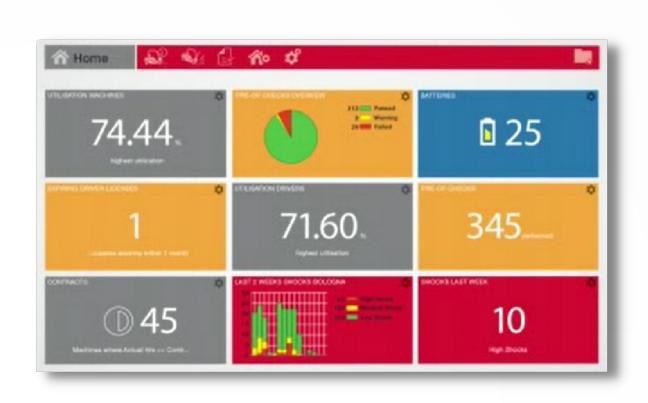

### Fleet Management Solution from Toyota Material Handling India

Advanced fleet management system to help you improve the efficiency and safety of your working environment

**Performance Analysis** 

Fleet Utilization

**Battery Management** 

**Shocks Record** 

**GPS Tracking** 

Accessible on Web and App

### with Toyota Material Handling India

Turn your data into concrete actions, leading to greater safety, productivity, efficiency and cost savings throughout your operation.

Performance Analysis: Operator & truck utilization

Fleet Utilization: Site-wise reports on equipment usage

**Battery Management: Battery charging monitoring** 

**Shocks Monitoring:** Alert & records of impact

**GPS Tracking:** Asset location monitoring

Accessible Interface: User friendly & convenient interface