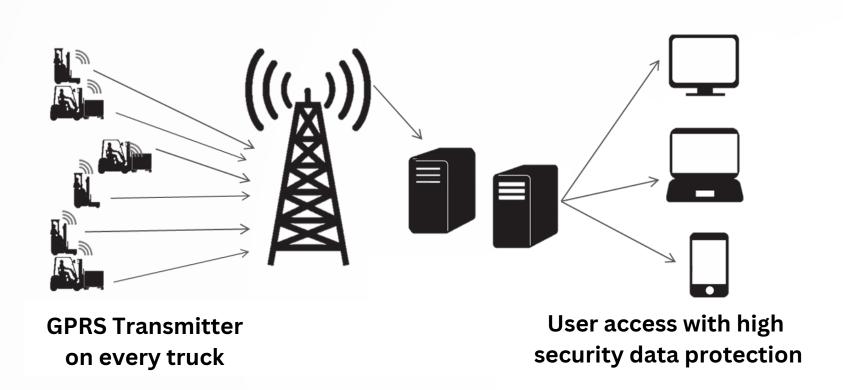

**Battery Management** 

**Shocks Record** 

**GPS Tracking** 

Accessible on Web and App

Fleet Utilization: Site-wise reports on equipment usage

**Battery Management: Battery charging monitoring** 

**Shocks Monitoring:** Alert & records of impact

**GPS Tracking:** Asset location monitoring

Accessible Interface: User friendly & convenient interface